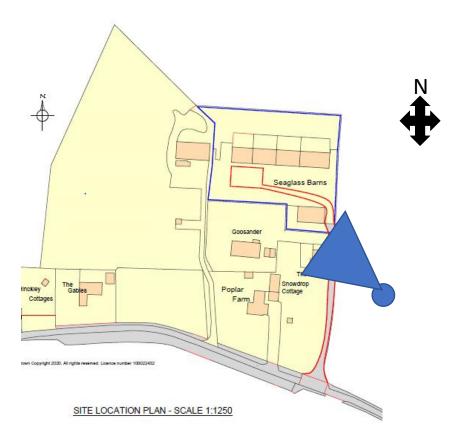

# APPLICATION REFERENCE: PF/20/2049

LOCATION: Slaneys Barns (Seaglass Barn), Chequers Street, East Ruston, NR12 9JT

PROPOSAL: INSTALLATION OF SOLAR PHOTOVOLTAIC PANELS ON A WOODEN FRAME (SOLAR CARPORT) TO GENERATE ELECTRICITY FOR USE BY HOLIDAY BARNS



north-norfolk.gov.uk

#### SITE LOCATION PLAN













KEY

= Cable/trench route from barn to solar array

= Property boundary line (client owned)

= Development boundary line (solar array) and access

= Solar array assemblies

# PROPOSED SITE PLAN



# PROPOSED ELEVATION

Height at lowest part of the frame 2.4m (Car entrance)



Height at highest part of the frame 3.3 m (angled towards the south orientation)





#### View east







# View looking north







# Aerial View







#### View West







#### View North







#### View South







# KEY ISSUES

Principle
Design
Landscape impact
Amenity
Highways Impact



### RECOMMENDATION

APPROVAL subject to conditions as follows:

- Time limit for implementation
- Approved plans

Final wording of conditions to be delegated to Assistant Director of Planning