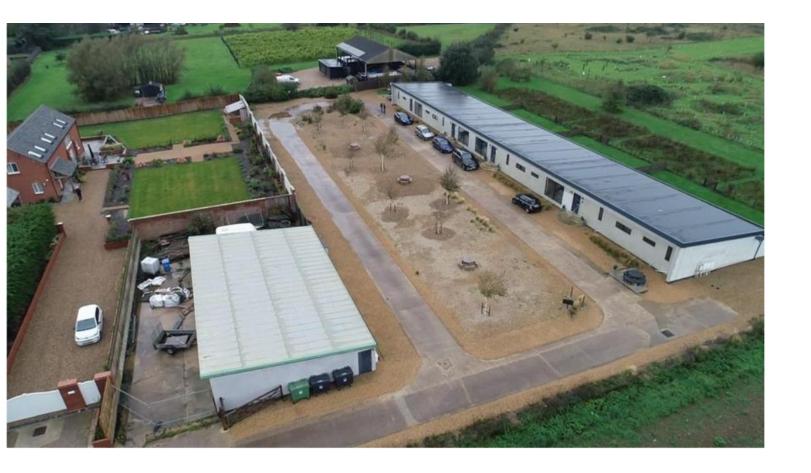

# APPLICATION REFERENCE: PF/20/2049

LOCATION: Slaneys Barns (Seaglass Barn), Chequers Street, East Ruston, NR12 9JT

PROPOSAL: INSTALLATION OF SOLAR PHOTOVOLTAIC PANELS ON A WOODEN FRAME (SOLAR CARPORT) TO GENERATE ELECTRICITY FOR USE BY HOLIDAY BARNS



north-norfolk.gov.uk

#### SITE LOCATION PLAN













KEY

= Cable/trench route from barn to solar array

= Property boundary line (client owned)

= Development boundary line (solar array) and access

= Solar array assemblies

# PROPOSED SITE PLAN



# PROPOSED ELEVATION

Height at lowest part of the frame 2.4m (Car entrance)



Height at highest part of the frame 3.3 m (angled towards the south orientation)





#### View east







# View looking north







# Aerial View







#### View West







#### View North







#### View South







# KEY ISSUES

Principle
Design
Landscape impact
Amenity
Highways Impact



### RECOMMENDATION

APPROVAL subject to conditions as follows:

- Time limit for implementation
- Approved plans

Final wording of conditions to be delegated to Assistant Director of Planning