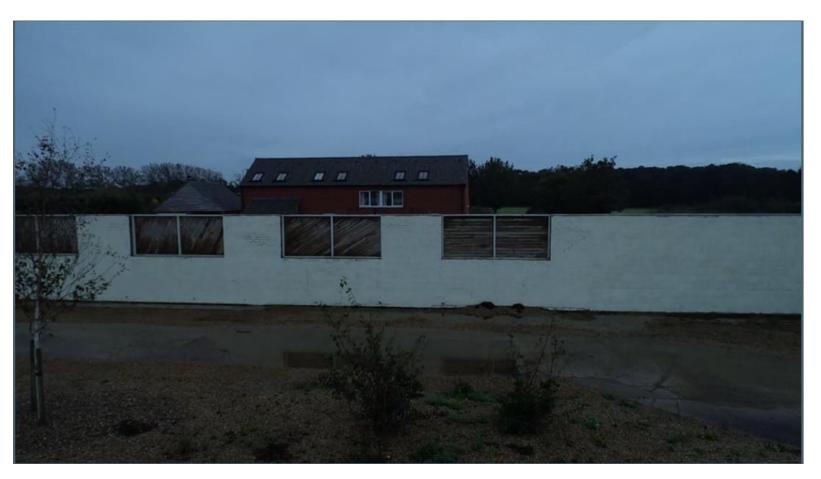

# APPLICATION REFERENCE: PF/20/2049

LOCATION: Slaneys Barns (Seaglass Barn), Chequers Street, East Ruston, NR12 9JT

PROPOSAL: INSTALLATION OF SOLAR PHOTOVOLTAIC PANELS ON A WOODEN FRAME (SOLAR CARPORT) TO GENERATE ELECTRICITY FOR USE BY HOLIDAY BARNS



north-norfolk.gov.uk

#### SITE LOCATION PLAN













KEY

= Cable/trench route from barn to solar array

= Property boundary line (client owned)

= Development boundary line (solar array) and access

= Solar array assemblies

# PROPOSED SITE PLAN



# PROPOSED ELEVATION

Height at lowest part of the frame 2.4m (Car entrance)



Height at highest part of the frame 3.3 m (angled towards the south orientation)





#### View east







# View looking north







# Aerial View







#### View West







#### View North







#### View South







# KEY ISSUES

Principle
Design
Landscape impact
Amenity
Highways Impact



### RECOMMENDATION

APPROVAL subject to conditions as follows:

- Time limit for implementation
- Approved plans

Final wording of conditions to be delegated to Assistant Director of Planning