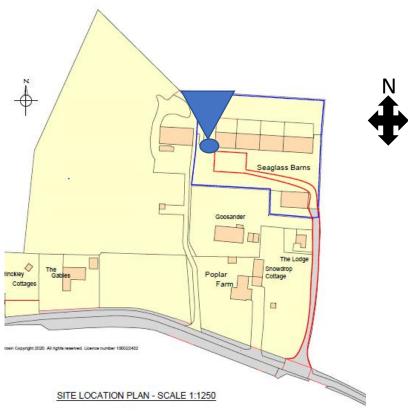

# APPLICATION REFERENCE: PF/20/2049

LOCATION: Slaneys Barns (Seaglass Barn), Chequers Street, East Ruston, NR12 9JT

PROPOSAL: INSTALLATION OF SOLAR PHOTOVOLTAIC PANELS ON A WOODEN FRAME (SOLAR CARPORT) TO GENERATE ELECTRICITY FOR USE BY HOLIDAY BARNS



north-norfolk.gov.uk

#### SITE LOCATION PLAN













KEY

= Cable/trench route from barn to solar array

= Property boundary line (client owned)

= Development boundary line (solar array) and access

= Solar array assemblies

# PROPOSED SITE PLAN



# PROPOSED ELEVATION

Height at lowest part of the frame 2.4m (Car entrance)



Height at highest part of the frame 3.3 m (angled towards the south orientation)





#### View east







# View looking north







# Aerial View







#### View West







#### View North







#### View South







# KEY ISSUES

Principle
Design
Landscape impact
Amenity
Highways Impact



### RECOMMENDATION

APPROVAL subject to conditions as follows:

- Time limit for implementation
- Approved plans

Final wording of conditions to be delegated to Assistant Director of Planning