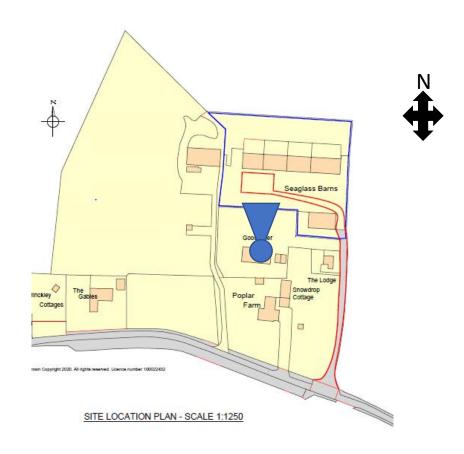

#### SITE LOCATION PLAN

KEY

= Cable/trench route from barn to solar array

= Property boundary line (client owned)

= Development boundary line (solar array) and access

= Solar array assemblies