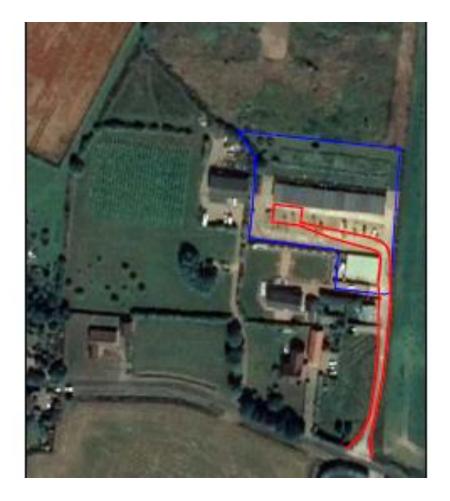

# APPLICATION REFERENCE: PF/20/2049

LOCATION: Slaneys Barns (Seaglass Barn), Chequers Street, East Ruston, NR12 9JT

PROPOSAL: INSTALLATION OF SOLAR PHOTOVOLTAIC PANELS ON A WOODEN FRAME (SOLAR CARPORT) TO GENERATE ELECTRICITY FOR USE BY HOLIDAY BARNS



north-norfolk.gov.uk

#### SITE LOCATION PLAN













KEY

= Cable/trench route from barn to solar array

= Property boundary line (client owned)

= Development boundary line (solar array) and access

= Solar array assemblies

# PROPOSED SITE PLAN



# PROPOSED ELEVATION

Height at lowest part of the frame 2.4m (Car entrance)



Height at highest part of the frame 3.3 m (angled towards the south orientation)





#### View east







# View looking north







# Aerial View







#### View West







#### View North







#### View South







# KEY ISSUES

Principle
Design
Landscape impact
Amenity
Highways Impact



### RECOMMENDATION

APPROVAL subject to conditions as follows:

- Time limit for implementation
- Approved plans

Final wording of conditions to be delegated to Assistant Director of Planning