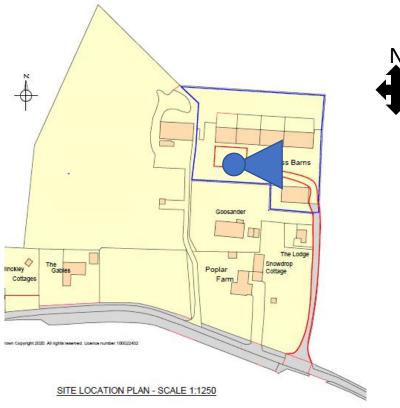

#### SITE LOCATION PLAN

KEY

= Cable/trench route from barn to solar array

= Property boundary line (client owned)

= Development boundary line (solar array) and access

= Solar array assemblies