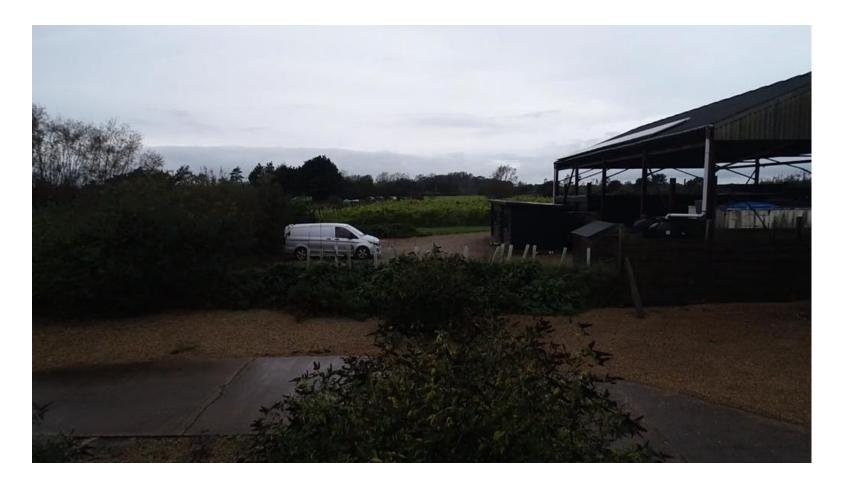

# APPLICATION REFERENCE: PF/20/2049

LOCATION: Slaneys Barns (Seaglass Barn), Chequers Street, East Ruston, NR12 9JT

PROPOSAL: INSTALLATION OF SOLAR PHOTOVOLTAIC PANELS ON A WOODEN FRAME (SOLAR CARPORT) TO GENERATE ELECTRICITY FOR USE BY HOLIDAY BARNS



north-norfolk.gov.uk

#### SITE LOCATION PLAN













KEY

= Cable/trench route from barn to solar array

= Property boundary line (client owned)

= Development boundary line (solar array) and access

= Solar array assemblies

# PROPOSED SITE PLAN



# PROPOSED ELEVATION

Height at lowest part of the frame 2.4m (Car entrance)



Height at highest part of the frame 3.3 m (angled towards the south orientation)





#### View east







# View looking north







# Aerial View







#### View West







#### View North







#### View South







# KEY ISSUES

Principle
Design
Landscape impact
Amenity
Highways Impact



### RECOMMENDATION

APPROVAL subject to conditions as follows:

- Time limit for implementation
- Approved plans

Final wording of conditions to be delegated to Assistant Director of Planning