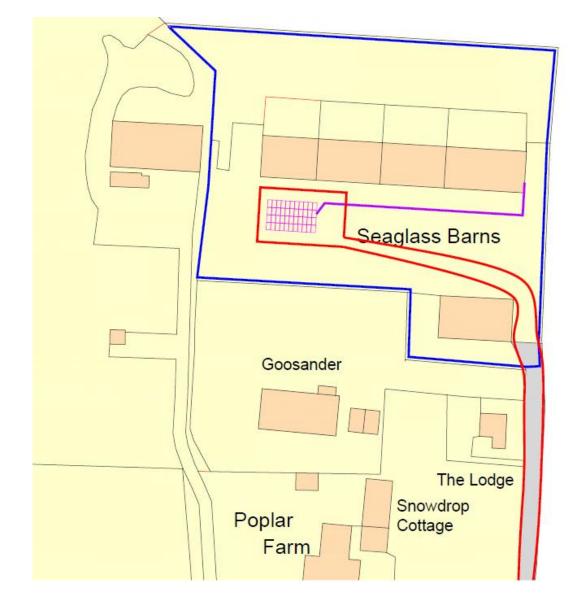

#### SITE LOCATION PLAN

KEY

= Cable/trench route from barn to solar array

= Property boundary line (client owned)

= Development boundary line (solar array) and access

= Solar array assemblies

# PROPOSED SITE PLAN