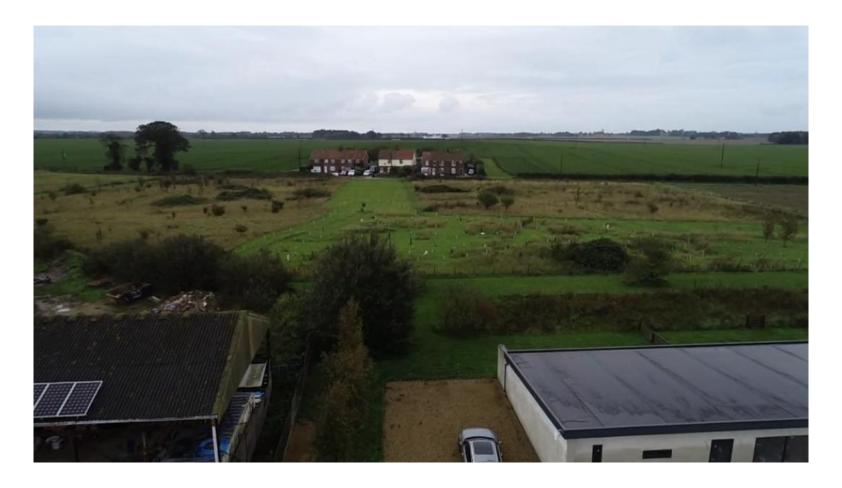

# APPLICATION REFERENCE: PF/20/2049

LOCATION: Slaneys Barns (Seaglass Barn), Chequers Street, East Ruston, NR12 9JT

PROPOSAL: INSTALLATION OF SOLAR PHOTOVOLTAIC PANELS ON A WOODEN FRAME (SOLAR CARPORT) TO GENERATE ELECTRICITY FOR USE BY HOLIDAY BARNS



north-norfolk.gov.uk

#### SITE LOCATION PLAN













KEY

= Cable/trench route from barn to solar array

= Property boundary line (client owned)

= Development boundary line (solar array) and access

= Solar array assemblies

# PROPOSED SITE PLAN



# PROPOSED ELEVATION

Height at lowest part of the frame 2.4m (Car entrance)



Height at highest part of the frame 3.3 m (angled towards the south orientation)





#### View east







# View looking north







# Aerial View







#### View West







#### View North







#### View South







# KEY ISSUES

Principle
Design
Landscape impact
Amenity
Highways Impact



### RECOMMENDATION

APPROVAL subject to conditions as follows:

- Time limit for implementation
- Approved plans

Final wording of conditions to be delegated to Assistant Director of Planning