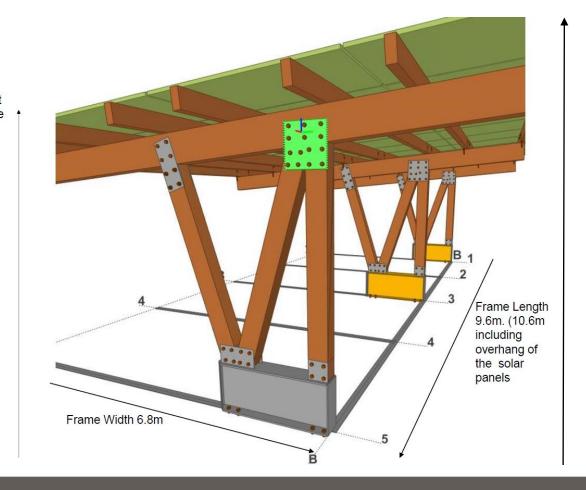

# PROPOSED ELEVATION

Height at lowest part of the frame 2.4m (Car entrance)

Height at highest part of the frame 3.3 m (angled towards the south orientation)