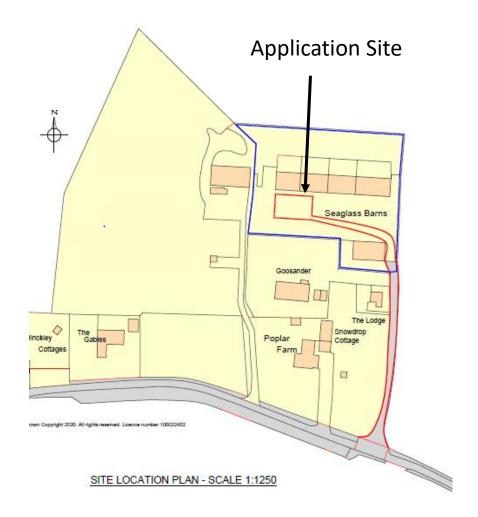

#### SITE LOCATION PLAN

KEY

= Cable/trench route from barn to solar array

= Property boundary line (client owned)

= Development boundary line (solar array) and access

= Solar array assemblies