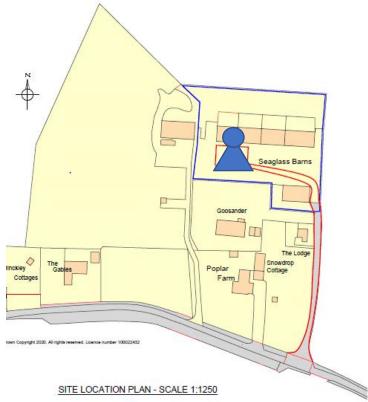

#### SITE LOCATION PLAN

KEY

= Cable/trench route from barn to solar array

= Property boundary line (client owned)

= Development boundary line (solar array) and access

= Solar array assemblies