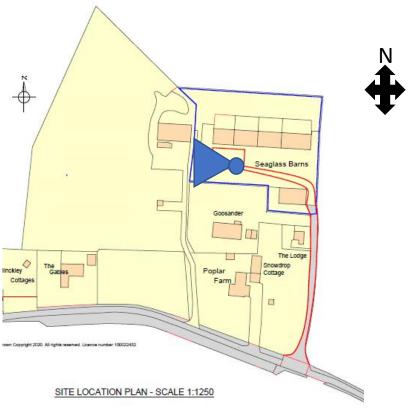

#### SITE LOCATION PLAN

KEY

= Cable/trench route from barn to solar array

= Property boundary line (client owned)

= Development boundary line (solar array) and access

= Solar array assemblies